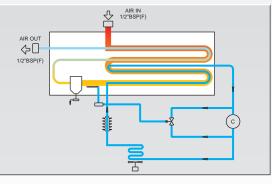

Since 1984

•

# Wall Mounted Refrigerant Air Dryer

.

**Compressed Air & Cooling Systems** 





#### Schematic Diagram







# Wall Mounted Refrigerant Air Dryer

### TECHNICAL SPECIFICATION:

| Model  | Air Flow |        | Work.<br>Press. | Power<br>Consp. | Elec.<br>Conn.  | Refri<br>grant | Inlet /<br>Outlet |     |     | IS  | Weight |
|--------|----------|--------|-----------------|-----------------|-----------------|----------------|-------------------|-----|-----|-----|--------|
|        | CFM      | m³/hr. | bar(g)          | KW              | 230V<br>1Ø,50Hz |                | BSP               | А   | В   | С   | kg.    |
| 2KW010 | 10       | 17     | 16              | 0.15            | 1               | R134a          | 1⁄2"              | 520 | 230 | 450 | 35     |
| 2KW020 | 20       | 34     | 16              | 0.21            | 1               | R134a          | 1⁄2"              | 520 | 23