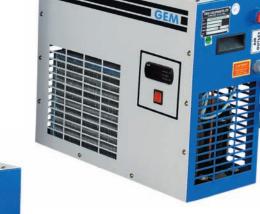

# Wall Mounted Refrigerant Air Dryer

.

**Compressed Air & Cooling Systems** 

# Wall Mounted Refrigerant Air Dryer

### **F**EATURES:

- 1. Copper "Tube in Tube" non corrosive heat exchanger.
- 2. Inbuilt Non Corrosive Centrifugal specially treated Aluminium Moisture Separator.
- 3. PUF Insulation for Heat Exchanger Assembly.
- 4. Timer based Zero air loss Auto Drain Valve.

DIGITAL DEW POINT INDICATOR

- 5. Filled with "Ozone Friendly" R134a refrigerant.
- 6. Wall Mounting type can be mounted on any machine tool.
- 7. Noiseless operation.