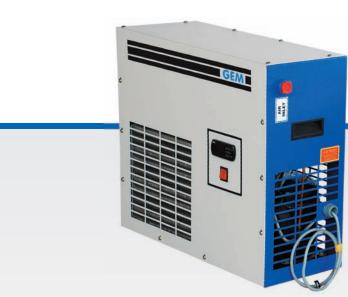

# Wall Mounted Refrigerant Air Dryer

.

**Compressed Air & Cooling Systems** 

# Wall Mounted Refrigerant Air Dryer

### **F**EATURES:

- 1. Copper "Tube in Tube" non corrosive heat exchanger.
- 2. Inbuilt Non Corrosive Centrifugal specially treated Aluminium Moisture Separator.
- 3. PUF Insulation for Heat Exchanger Assembly.
- 4. Timer based Zero air loss Auto Drain Valve.

DIGITAL DEW POINT INDICATOR

- 5. Filled with "Ozone Friendly" R134a refrigerant.
- 6. Wall Mounting type can be mounted on any machine tool.
- 7. Noiseless operation.