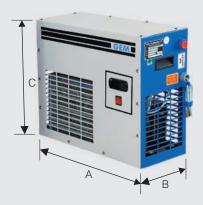

### TECHNICAL SPECIFICATION:

| Model  | Air Flow |        | Work.<br>Press. | Power<br>Consp. | Elec.<br>Conn.  | Refri<br>grant | Inlet /<br>Outlet |     |     | IS  | Weight |
|--------|----------|--------|-----------------|-----------------|-----------------|----------------|-------------------|-----|-----|-----|--------|
|        | CFM      | m³/hr. | bar(g)          | KW              | 230V<br>1Ø,50Hz |                | BSP               | А   | В   | С   | kg.    |
| 2KW010 | 10       | 17     | 16              | 0.15            | 1               | R134a          | 1⁄2"              | 520 | 230 | 450 | 35     |
| 2KW020 | 20       | 34     | 16              | 0.21            | 1               | R134a          | 1⁄2"              | 520 | 230 | 450 | 38     |
| 2KW040 | 40       | 68     | 16              | 0.375           | 1               | R134a          | 1⁄2"              | 570 | 230 | 500 | 45     |